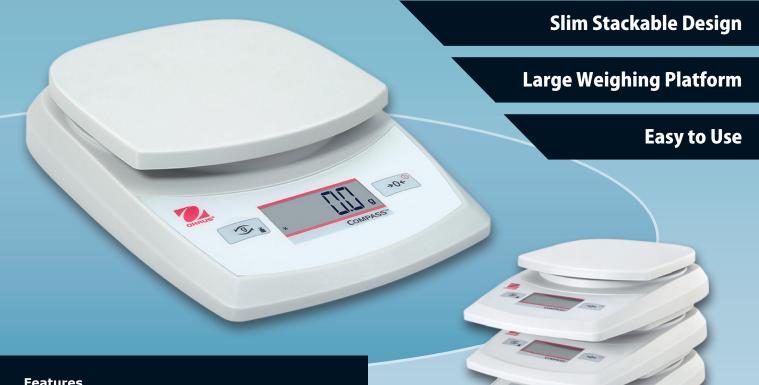

## Compact balances Compass™ CR

## Features

- Battery life up to 300 hours in continuous operation
- Backlit LCD display, digit height 15 mm
- Easy and convenient 2-button operation
- ABS housing and weighing platform with non-slip feet

Economic balance series for basic weighing. With a large weighing platform for a variety of mobile weighing applications in laboratories, industry and education.

Scope of supply: Balance incl. 3 AA batteries included.