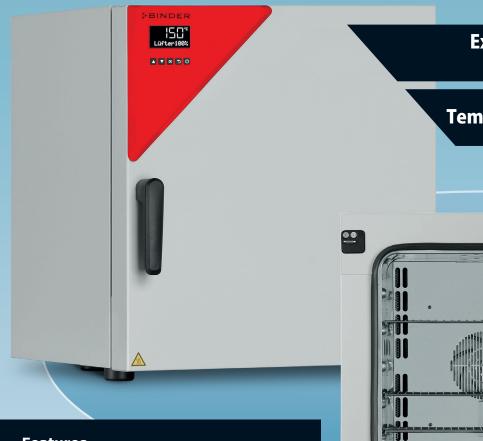

## **Heating Ovens Series FD**

Excellent Temporal and Spatial Temperature Accuracy

Temperature Range up to +300 °C

## **Features**

- Temperature range: room temperature plus 10 °C to 300 °C
- Controller with LCD display
- Electromechanical control of the exhaust air flap
- Class 2 independent temperature safety device (DIN 12880) with visual temperature alarm
- USB port for recording data
- 2 grids included
- 230 V, 50/60 Hz