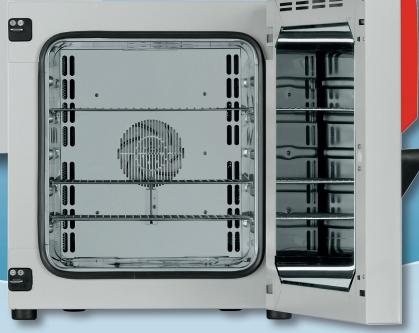

## **Features**

- Temperature range: room temperature plus 10 °C to 300 °C
- Controller with LCD display
- Electromechanical control of the exhaust air flap
- Class 2 independent temperature safety device (DIN 12880) with visual temperature alarm
- USB port for recording data
- 2 grids included
- 230 V, 50/60 Hz

The drying chambers with forced convection are renowned due to their new design, convenient operation and efficiency. The latest APT.line™ technology offers outstanding temperature accuracy.

| Туре   | Nominal capacity | Rated<br>capacity<br>kW | Internal<br>dimensions<br>(W x D x H) mm | External<br>dimensions<br>(W x D x H) mm | Max.<br>grids | Weight<br>kg | PK | Cat. No.  |
|--------|------------------|-------------------------|------------------------------------------|------------------------------------------|---------------|--------------|----|-----------|
| FD 56  | 60               | 1.10                    | 400 x 345 x 440                          | 560 x 565 x 625                          | 4             | 39           | 1  | 6.280 069 |
| FD 115 | 116              | 1.30                    | 550 x 385 x 550                          | 710 x 605 x 735                          | 5             | 50           | 1  | 4.658 060 |