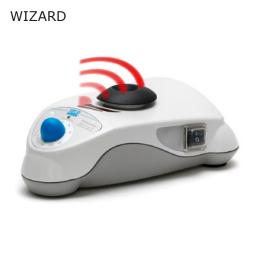

ZX4: Analog vortex mixer

WIZARD: Compact, analog vortex mixer

TX4: Digital vortex mixer with timer and LCD display

Scope of delivery: Vortex mixer with mixing head