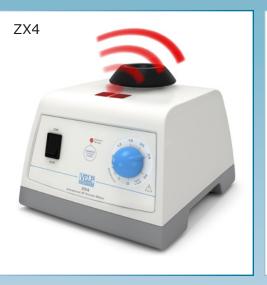

ZX4: Analog vortex mixer

WIZARD: Compact, analog vortex mixer

TX4: Digital vortex mixer with timer and LCD display

Scope of delivery: Vortex mixer with mixing head