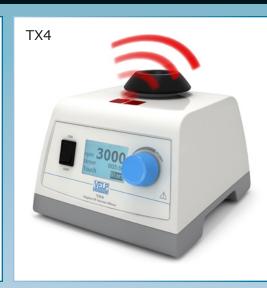

ZX4: Analog vortex mixer

WIZARD: Compact, analog vortex mixer

TX4: Digital vortex mixer with timer and LCD display

Scope of delivery: Vortex mixer with mixing head