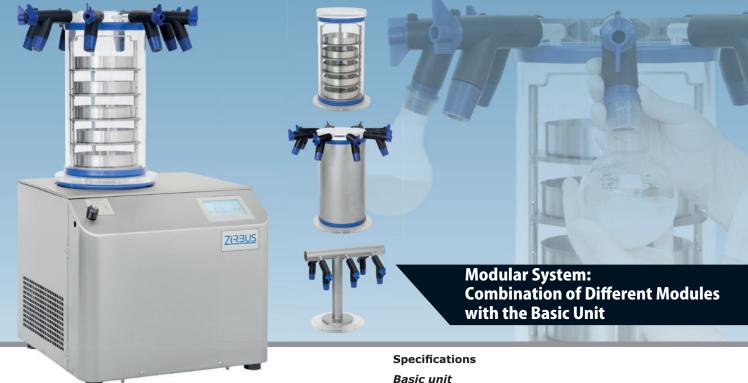

## Laboratory Freeze Dryer VaCo 2

The perfectly matched single parts of the modular system can be combined individually. All required system parts must be ordered separately.

Required for operation:

Basic unit VaCo 2, ice condenser (-50 °C or -80 °C) and optional accessories.

## Accessories

| Description                                                                                | РК | Cat. No.  |
|--------------------------------------------------------------------------------------------|----|-----------|
| Dry rack, stainless steel 6                                                                | 1  | 4.672 305 |
| Dry rack, stainless steel 8                                                                | 1  | 4.672 306 |
| Acrylic glass chamber, Ø 200 x 360 mm                                                      | 1  | 4.672 307 |
| Stainless steel chamber, Ø 200 x 360 mm                                                    | 1  | 4.672 308 |
| Lid for acrylic glass and stainless steel chamber                                          | 1  | 4.672 309 |
| Lid for acrylic glass and stainless steel chamber with 8 vacuum connections (flask drying) | 1  | 4.672 310 |
| Insert rack with 1 shelf space                                                             | 1  | 4.672 311 |
| Additional shelf space for insert rack (max. 4 additional pieces)                          | 1  | 4.672 312 |
| Vacuum control VaCo 2 (magnetic valve to the vacuum pump)                                  | 1  | 4.672 313 |
| Vacuum pump 2-stage, 1.8 m <sup>3</sup> /h, type E2M1.5                                    | 1  | 4.672 314 |
| Closing system for vials "unheated" (all necessary components included)                    | 1  | 4.672 315 |